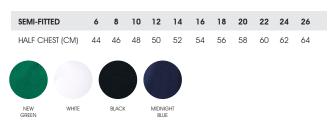

# **UNIQUE FEATURES**

- Saves time! Machine washable. No Iron. Stretch Knit fabric always ready to go.
- Interlock knit with a fit that flatters most body shapes without clinging.
- Soft neck pleating adds an element of fashion elegance and maintains a professional appearance
- Versatility! Can be worn on its own in warmer weather or under a jacket in cooler climates.
- A great alternate to the weekday business shirt.
- Deep size range 6-26 and classic colours complement your existing uniform.